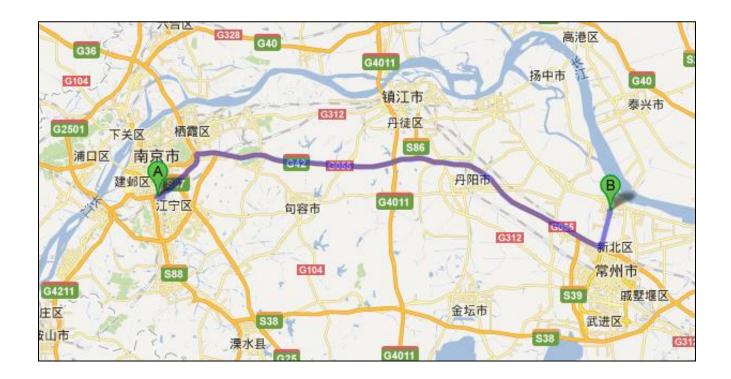

# 南京南站到常州迈咔达工厂的开车方向

前往 G42 沪蓉高速(上海方向)。下 薛家/常州港 出口,从常州港 方向驶入龙江北路,往北行驶约 8 公里,向左转,进入兴塘西路。工 厂入口将会在你的右边。

131 公里 - 大约一个半小时

#### **Driving Directions from Nanjing South Railway Station**

Take the G42 expressway in the direction of Shanghai. Get off at the exit for Xuejia/Changzhou Gang and keep left to merge onto Longjiang Road. Drive north on Longjiang Road for approximately 8 km. Turn left onto Xingtang Road and the factory entrance will be on your right.

131 km – approximately 1 hour 30 minutes