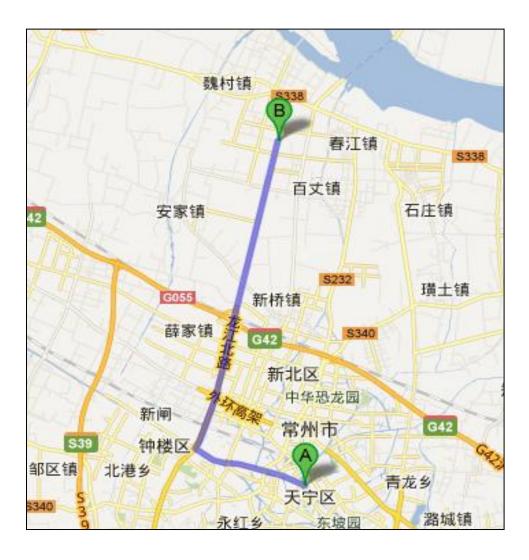

# 常州火车站到常州迈咔达工厂的开车方向

前往龙江路,往北行驶约16公里路, 左转进入兴塘西路。工厂入口 将会在你的右边。

21.7 公里 - 大约 30 分钟

### **Driving Directions from Changzhou Railway Station**

Drive north on Longjiang Road for approximately 16 km. Turn left onto Xingtang Road and the factory entrance will be on your right.

#### 21.7 km – approximately 30 minutes