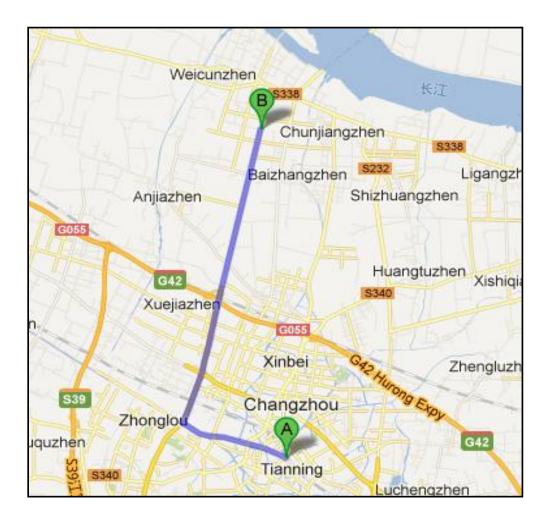

# 常州火车站到常州迈咔达工厂的开车方向

前往龙江路,往北行驶约16公里路, 左转进入兴塘西路。工厂入口 将会在你的右边。

21.7 公里 - 大约 30 分钟

### **Driving Directions from Changzhou Railway Station**

Drive north on Longjiang Road for approximately 16 km. Turn left onto Xingtang Road and the factory entrance will be on your right.

#### 21.7 km – approximately 30 minutes