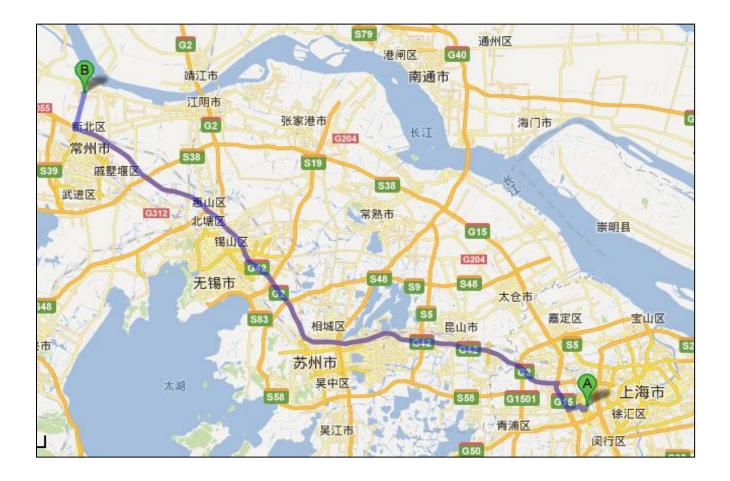

# 上海虹桥站到常州迈咔达工厂的开车方向

驶入 G42 沪蓉高速(南京方向)。下 薛家/常州港 出口,从常州港 方向驶入龙江北路,往北行驶约 8 公里,向左转,进入兴塘西路。工 厂入口将会在你的右边。

179 公里 - 大约两个小时

#### Driving Directions from Shanghai Hongqiao Railway Station

Take the G42 expressway in the direction of Nanjing. Get off at the exit for Xuejia/Changzhou Gang and keep left to merge onto Longjiang Road. Drive north on Longjiang Road for approximately 8 km. Turn left onto Xingtang Road and the factory entrance will be on your right.

179 km – approximately 2 hours