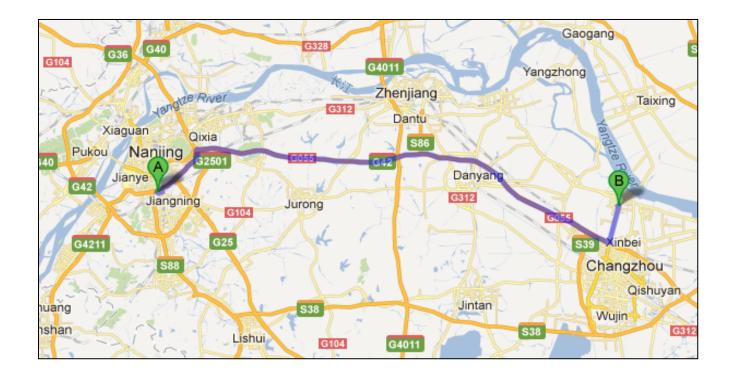

# 南京南站到常州迈咔达工厂的开车方向

前往 G42 沪蓉高速(上海方向)。下 薛家/常州港 出口,从常州港 方向驶入龙江北路,往北行驶约 8 公里,向左转,进入兴塘西路。工 厂入口将会在你的右边。

131 公里 - 大约一个半小时

#### **Driving Directions from Nanjing South Railway Station**

Take the G42 expressway in the direction of Shanghai. Get off at the exit for Xuejia/Changzhou Gang and keep left to merge onto Longjiang Road. Drive north on Longjiang Road for approximately 8 km. Turn left onto Xingtang Road and the factory entrance will be on your right.

131 km – approximately 1 hour 30 minutes