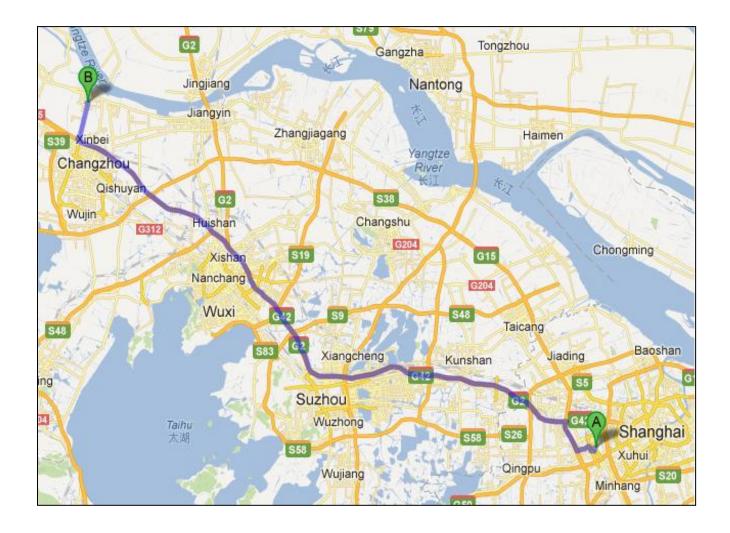

# 上海虹桥站到常州迈咔达工厂的开车方向

驶入 G42 沪蓉高速(南京方向)。下 薛家/常州港 出口,从常州港 方向驶入龙江北路,往北行驶约 8 公里,向左转,进入兴塘西路。工 厂入口将会在你的右边。

179 公里 - 大约两个小时

#### Driving Directions from Shanghai Hongqiao Railway Station

Take the G42 expressway in the direction of Nanjing. Get off at the exit for Xuejia/Changzhou Gang and keep left to merge onto Longjiang Road. Drive north on Longjiang Road for approximately 8 km. Turn left onto Xingtang Road and the factory entrance will be on your right.

179 km – approximately 2 hours